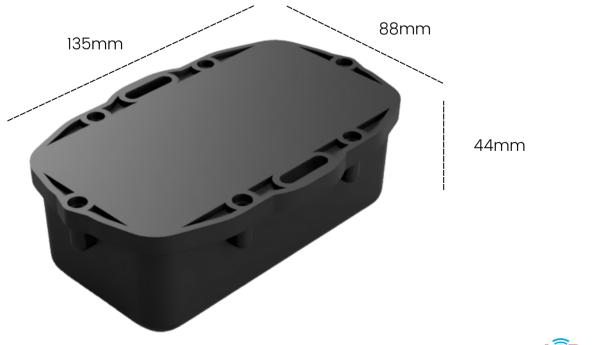

#### Physical/Mechanical Design

| Dimensions               | 134.5mm x 44.1mm x 87.5mm |            |  |
|--------------------------|---------------------------|------------|--|
| Weight                   | 264g                      | 264g       |  |
| IP Rating                | IP67                      |            |  |
| Operating<br>Temperature | -20℃ to +55℃              |            |  |
| Sensors                  | Accuracy                  | Resolution |  |
| Temperature              | +/- 0.2°C                 | 2°C        |  |
| Speed                    | 0.1m/s                    | 0.2m/s     |  |
| GPS Position             | <2.5m CEP                 | <2.5m CEP  |  |
| Direction                | < 10                      | <2°        |  |
|                          |                           |            |  |